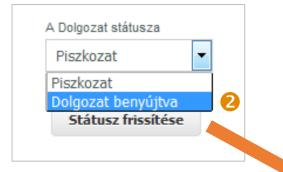

This file must be in **PDF format**, its size must not exceed **40 MB!** 

 After you finished all these steps and checked all information carefully, save the form!
 After that in the bottom of the page refresh the workflow state of your thesis, set it to "Dolgozat benyújtva" ("Thesis is submitted"). From now on you can't edit your paper!