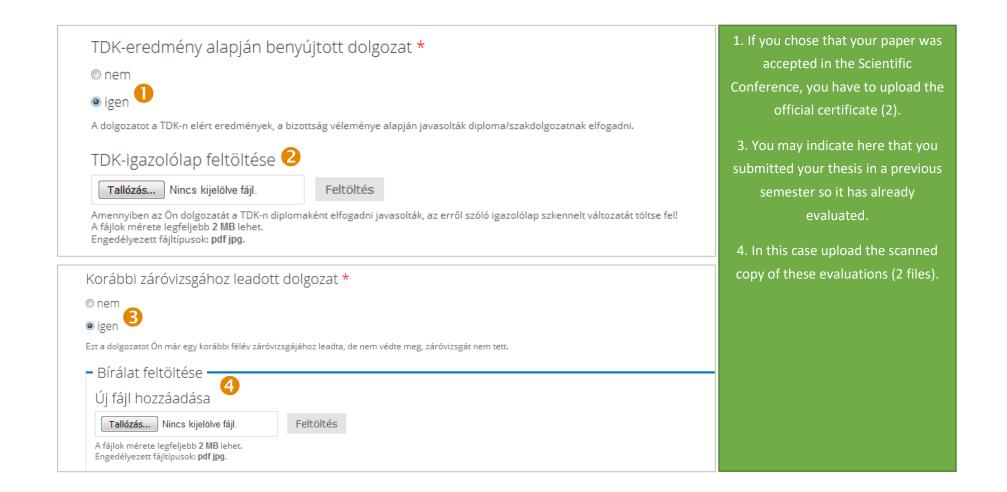

First of all replace the temporary title with the final, officially approved title of your thesis!

| Szak-szakirány * <ul> <li><a href="mics-kiválasztott szakok-szakirányok">mics-</a> <ul> <li>Kiválasztott szakok-szakirányok</li> </ul> </li> <li>Valamelyik lehetőséget ki kell választani.</li> </ul> <li>Válassza ki azt a szakot, illetve ha van azon belül van ilyen, a szakirányt (szakirányokat), amelyhez benyújtja a dolgozatátl Ögyeljen, hogy szakként ugyanazt adja meg, amelyre az előző mezőben záró elemet a <i>Hozzáadás</i> gombbal rögzítheti.</li> | Students also have to record their degree<br>course and specialization in this form.<br>1. Don't forget to click on "Hozzáadás"<br>("Add") button after choosing your degree |
|----------------------------------------------------------------------------------------------------------------------------------------------------------------------------------------------------------------------------------------------------------------------------------------------------------------------------------------------------------------------------------------------------------------------------------------------------------------------|------------------------------------------------------------------------------------------------------------------------------------------------------------------------------|
| <ul> <li>✓ Záróvizsga</li> </ul>                                                                                                                                                                                                                                                                                                                                                                                                                                     | course and specialization!                                                                                                                                                   |
|                                                                                                                                                                                                                                                                                                                                                                                                                                                                      | 2. It is very important to choose precisely                                                                                                                                  |
| Félév:                                                                                                                                                                                                                                                                                                                                                                                                                                                               | the degree course that corresponds your                                                                                                                                      |
| 2015/2016. tavasz                                                                                                                                                                                                                                                                                                                                                                                                                                                    | final exam ("záróvizsga")                                                                                                                                                    |
| Záróvizsga:                                                                                                                                                                                                                                                                                                                                                                                                                                                          |                                                                                                                                                                              |
| Vezetés és szervezés MSc                                                                                                                                                                                                                                                                                                                                                                                                                                             | You also have to specify:                                                                                                                                                    |
| Szerző: OHallgató Péter                                                                                                                                                                                                                                                                                                                                                                                                                                              | 3. Your consultant (start typing his/her                                                                                                                                     |
| Szak-szakirány: Vezetés és szervezés MSc > Emberi erőforrás menedzsment és szervezetfejlesztési szakirány                                                                                                                                                                                                                                                                                                                                                            | name, then choose from the list)                                                                                                                                             |
| Tagozat: Levelező                                                                                                                                                                                                                                                                                                                                                                                                                                                    |                                                                                                                                                                              |
| Képzési hely: Budapest                                                                                                                                                                                                                                                                                                                                                                                                                                               | 4. The institute that assign your topic                                                                                                                                      |
| Belső konzulens *<br>Aldofai György – Doktorandusz – SZIE GTK Regionális Gazdaságtani és Vidékfejlesztési Intézet<br>Almádi Bernadett - Doktorandusz - SZIE GTK Regionális Gazdaságtani és Vidékfejlesztési Intézet<br>Bakosse Barócz Mária - Adjunktus - SZIE GTK Regionális Gazdaságtani és Vidékfejlesztési Intézet<br>Bakosse Barócz Mária - Adjunktus - SZIE GTK Regionális Gazdaságtani és Vidékfejlesztési Intézet<br>Témát kladó Intézet *                   | 5. Whether your paper was accepted as thesis in the Scientific Students'                                                                                                     |
| Regionális Gazdaságtani és Vidékfejlesztési Intézet                                                                                                                                                                                                                                                                                                                                                                                                                  | Associations Conference                                                                                                                                                      |
| TDK-eredmény alapján benyújtott dolgozat * 5                                                                                                                                                                                                                                                                                                                                                                                                                         | 6. Your thesis is confidential or not                                                                                                                                        |
| © igen                                                                                                                                                                                                                                                                                                                                                                                                                                                               |                                                                                                                                                                              |
| A dolgozatot a TDK-n elért eredmények, a bizottság véleménye alapján javasolták diploma/szakdolgozatnak elfogadni.                                                                                                                                                                                                                                                                                                                                                   |                                                                                                                                                                              |
| Titkosított dolgozat * 6                                                                                                                                                                                                                                                                                                                                                                                                                                             |                                                                                                                                                                              |
| © igen                                                                                                                                                                                                                                                                                                                                                                                                                                                               |                                                                                                                                                                              |