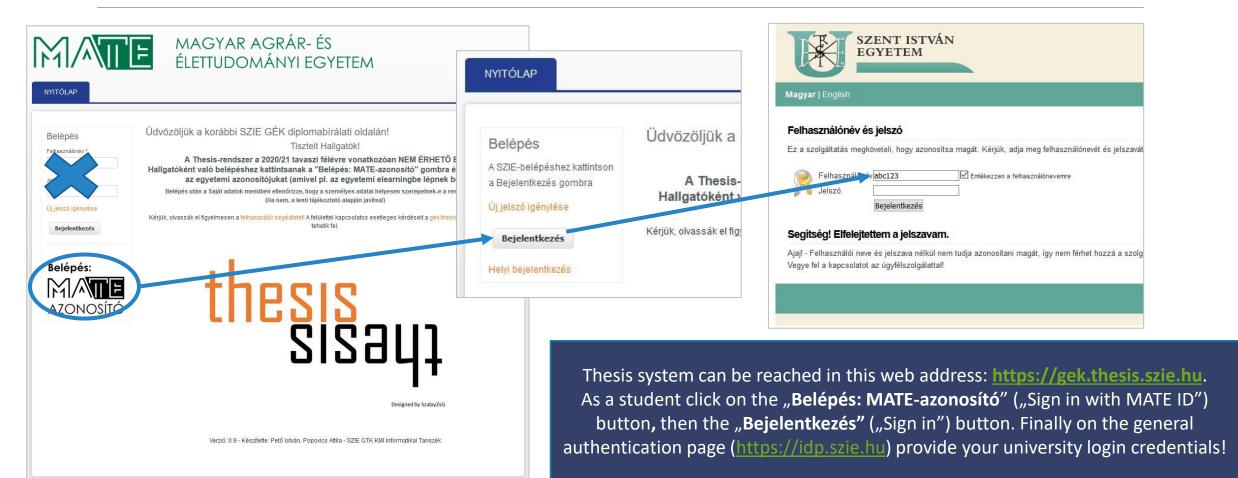

# Thesis – User Guide of candidates for final examination

MATE INSTITUTE OF TECHNOLOGY (THE FORMER FACULTY OF MECHANICAL ENGINEERING)

PREPARED BY: PETŐ ISTVÁN, MATE ÜSZI FRISSÍTVE: 2021. ÁPRILIS 18.

## Signing in to the Thesis system



# Homepage of Thesis



#### Main menu of Thesis

- Data sheet of thesis/theses (under "Dolgozataim" menu)
- 2. Editing own profile data
- 3. User guides

# Editing own profile data #1

MAGYAR AGRÁR- ÉS

|                                             |                   | SAJÁT ADATOK | ÚTMUTATÓK |  |
|---------------------------------------------|-------------------|--------------|-----------|--|
| <mark>Címlap</mark> » Teszt Hallga          | ató 1             |              |           |  |
| Teszt Hallgat                               | ó 1<br>zerkesztés |              |           |  |
| Valódi név: Teszt Hall                      |                   |              |           |  |
| Hallgató                                    |                   |              |           |  |
| Telj