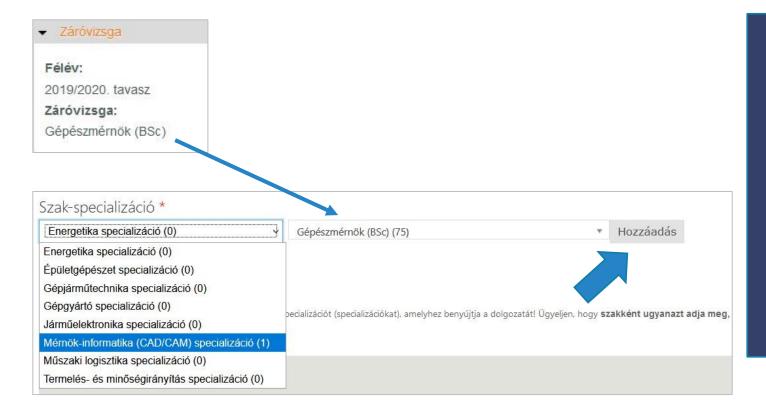

Choose university degree programme and specialisation from the dropdown, then press "Hozzáadás" ("Add") button!

The degree programme you have chosen **must be the same** as the one we recorded in Thesis according to your application for final examination in Neptun (see the field "Záróvizsga").